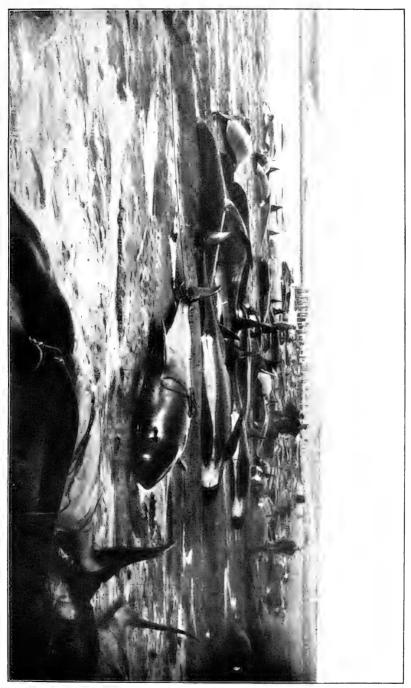

Section of Eaclient Surveys

DOT:

S. FISE COMMISSION STATION

0

U. S. COMMISSION OF FISH AND FISHERIES. GEORGE M. BOWERS, Commissioner.